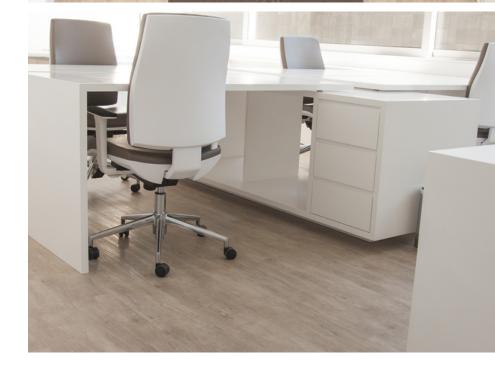

## Olicargo Santo Tirso, Portugal

PRODUCTS USED: Expona Simplay PUR

Loose lay luxury vinyl tiles from the Expona Simplay PUR collection were installed at the Olicargo office in Santo Tirso, Portugal. Olicargo is a global transport and logistics company with more than 4000 offices.

1400m² of Expona Simplay flooring in the Grey Country Oak shade was fitted alongside carpet tiles in meeting rooms, reception areas, office space and circulation areas.

The Expona Simplay collection of loose lay vinyl tiles and planks offers authentic wood, stone and textile effects presented in an adhesive-free, ready to lay product designed to reduce installation time. Each plank or tile can be installed, lifted and reinstalled elsewhere without leaving any residue, with the product's unique, non-skid honeycomb backing layer and thicker 5mm gauge ensuring that the tiles stay in position.