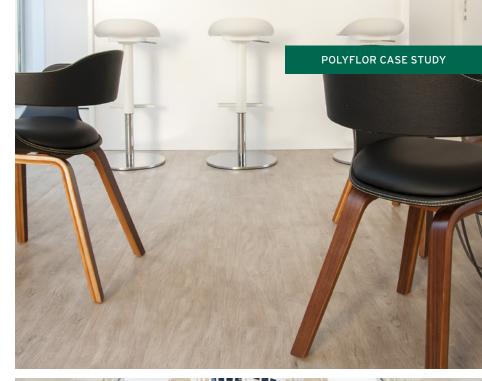

## Olicargo Santo Tirso, Portugal

PRODUCTS USED: Expona Simplay PUR

Loose lay luxury vinyl tiles from the Expona Simplay PUR collection were installed at the Olicargo office in Santo Tirso, Portugal. Olicargo is a global transport and logistics company with more than 4000 offices.

1400m² of Expona Simplay flooring in the Grey Country Oak shade was fitted alongside carpet tiles in meeting rooms, reception areas, office space and circulation areas.

The Expona Simplay collection of loose lay vinyl tiles and planks offers authentic wood, stone and textile effects presented in an adhesive-free, ready to lay product designed to reduce installation time. Each plank or tile can be installed, lifted and reinstalled elsewhere without leaving any residue, with the product's unique, non-skid honeycomb backing layer and thicker 5mm gauge ensuring that the tiles stay in position.